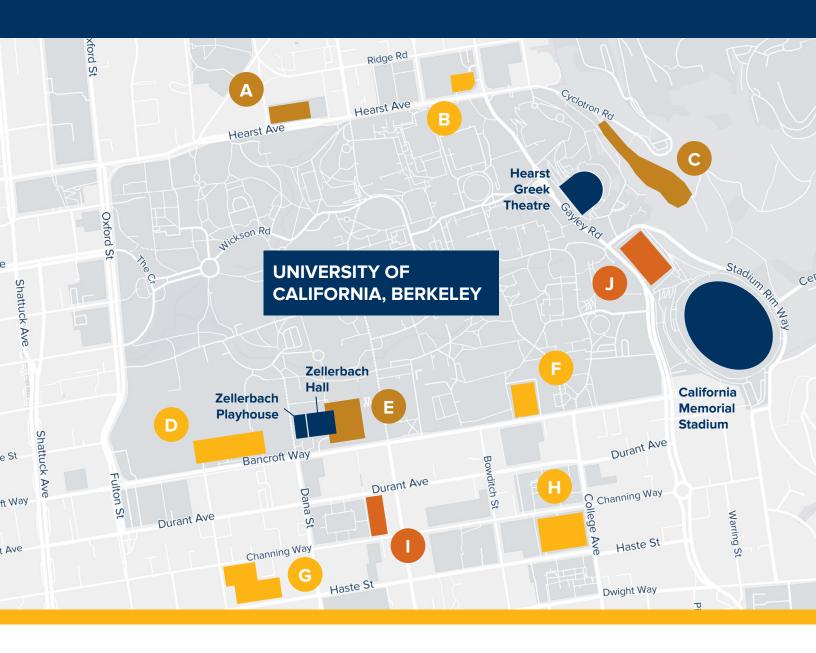

#### **COMMENCEMENT PARKING MAP**

### All Day Mon-Sun (All Commencements)

- Lower Hearst Structure, Level 2 ONLY Scenic Ave. near Hearst Ave.
- Foothill Lot
  Cyclotron Rd.
- Lower Sproul Garage
  Bancroft Ave. between Telegraph Ave. & Dana St.
- Telegraph-Channing Garage (Non-UC)
  Durant Ave. or Channing Way, near Telegraph Ave.
- Stadium Garage (Non-UC)
  Gayley Rd., near Stadium Rim Way

### Mon-Fri After 5 p.m. and All Day Sat/Sun ONLY

- Upper Hearst Structure
  Corner of Hearst Ave. & La Loma Ave.
- RSF Garage
  Bancroft Ave., across from Ellsworth St.
- Bancroft Structure
  Bancroft Ave., between College Ave. & Bowditch St.
- Channing Way, near Ellsworth St.
- Underhill Structure
  Channing Way or Haste St., near College Ave.