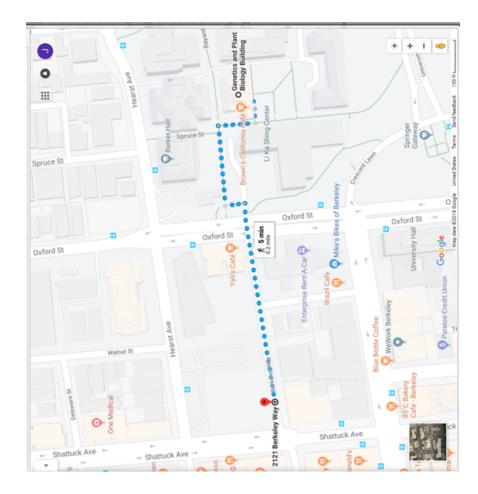

## UC Berkeley Psychology Clinic Directions to Reserved Psychology Clinic Parking

- Reserved guest parking for the Psychology Clinic is located in the "on-campus" Genetics Garage. Located on Oxford Street and Berkeley Way, turn at the stop light to enter the underground Genetics Garage.
- Upon entering the Genetics Garage, turn <u>right</u>. The Psychology Clinic's guest parking spaces are on the right marked "**Reserved Clinic**." You may park only in these marked spaces.
- Place the blue parking permit on the dashboard of your car visible through the windshield.
- Psychology Clinic is located on <u>2121 Berkeley Way</u>. Exit Genetics garage and head "West" crossing Oxford towards Shattuck.
- Entrance to 2121 Berkeley is to the "Left" of the street.